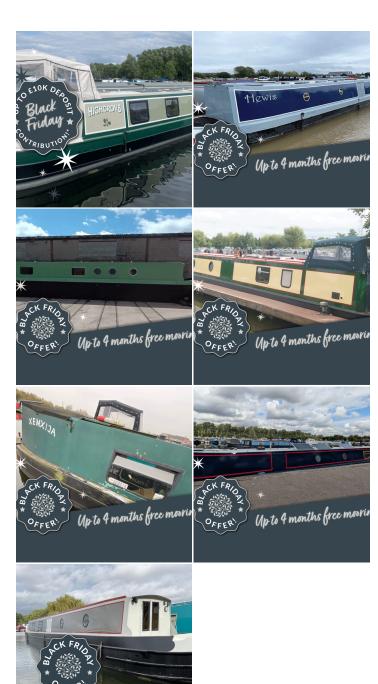

#### Find Your Dream Boat this Black Friday at Lakeland Leisure Estates

This Black Friday, Lakeland Leisure Estates is offering unbeatable deals on a wide selection of new and used narrowboats, widebeams, and floating lodges at all our marinas. Whether you're looking for a traditional **narrowboat** for leisurely cruises, a spacious widebeam for extended living, or a luxurious floating lodge for a home on the water, now is the perfect time to find your dream boat with incredible savings.

#### **Our Black Friday Offers Include:**

- Free 12-Month RCR Gold Membership This Black Friday, receive a FREE 12month RCR Gold membership with every boat purchase, including narrowboats, widebeams, completed by 31st December 2024. Enjoy peace of mind with comprehensive protection and emergency assistance from River Canal Rescue, ensuring you're fully covered while enjoying life on the water. Don't miss out on this essential boating benefit-get your RCR Gold membership today!
- Up to £10,000 Deposit Contribution This Black Friday, enjoy up to £10,000 in deposit contributions on selected boats and floating lodges at Lakeland Leisure Estates. This limited-time offer helps reduce your upfront costs and brings you closer to owning your dream boat. Don't miss out on these incredible savings-start your boating journey with a reduced deposit today!
- Up to 4 Months Free Moorings This Black Friday, enjoy up to 4 months of free moorings on selected narrowboats, widebeams, and floating lodges at Lakeland Leisure Estates. Start your boating adventure without the added cost of mooring fees! This limited-time offer is available at all our marinas, subject to availability. Take advantage of this exclusive deal and set sail in style with one less thing to worry about!

#### Why Choose Lakeland Leisure Estates?

At Lakeland Leisure Estates, we pride ourselves on offering a wide range of narrowboats, widebeams, and floating lodges designed to suit a variety of needs. Whether you're looking for a cosy narrowboat to cruise the canals or a more spacious widebeam or floating lodge for comfortable living, we have something for everyone.